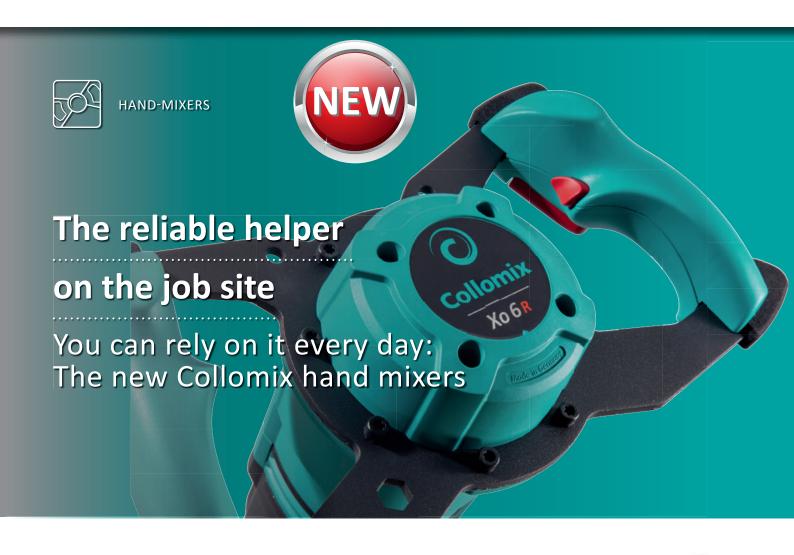

## Hand mixers Xo-R

- The proven mixer programme with even more power for the best work results.
- Maximum output thanks to the high-performance gearbox and motor
- Sensitive speed development via electronic switch
- More functionality in operation, such as the practical rubber buffers for setting it down gently
- The Xo-R helps support your back while working due to its adjusted working height
- No unintentional starting thanks to the electronic safety switch
- Work fatigue-free thanks to the comfortable handles
- Easily change the paddle using the HEXAFIX quick coupling
- Sturdy, even in the toughest conditions
- Optimal mixer results due to the use of the appropriate mixer geometry
- 2-year warranty