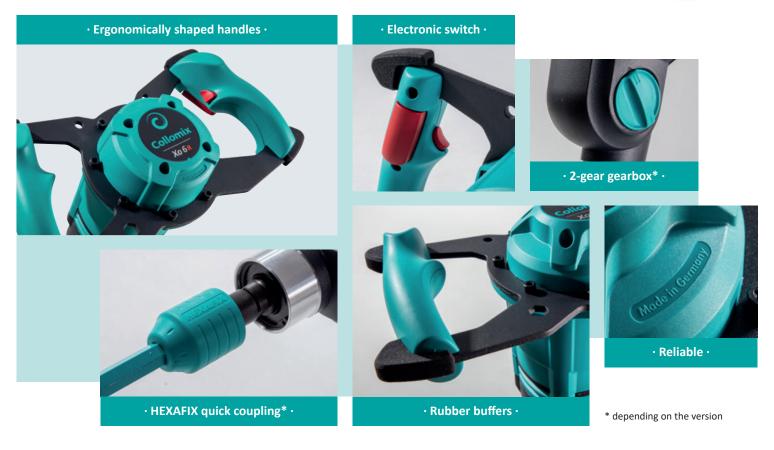

## Hand mixers Xo-R

- The proven mixer programme with even more power for the best work results.
- Maximum output thanks to the high-performance gearbox and motor
- Sensitive speed development via electronic switch
- More functionality in operation, such as the practical rubber buffers for setting it down gently
- The Xo-R helps support your back while working due to its adjusted working height
- No unintentional starting thanks to the electronic safety switch
- Work fatigue-free thanks to the comfortable handles
- Easily change the paddle using the HEXAFIX quick coupling
- Sturdy, even in the toughest conditions
- Optimal mixer results due to the use of the appropriate mixer geometry
- 2-year warranty