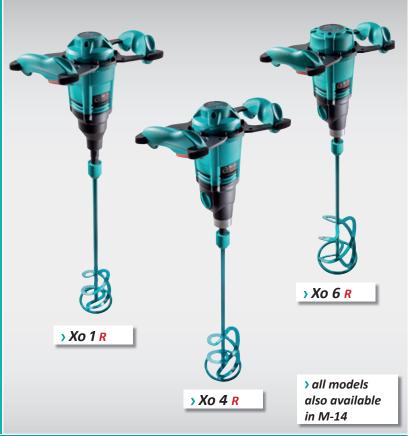

| Technical data                     | Xo 1 R                       | Xo 4 R                       | Xo 6 R                                    |
|------------------------------------|------------------------------|------------------------------|-------------------------------------------|
| Rated power:                       | 1150 watts                   | 1500 watts                   | 1750 watts                                |
| Voltage:                           | 230 V~                       | 230 V~                       | 230 V~                                    |
| On-load speed 1st gear:            | - 640 rpm                    | - 420 rpm                    | - 400 rpm                                 |
| On-load speed 2nd gear:            |                              | - 590 rpm                    | - 560 rpm                                 |
| Mixed amount, recommended:         | - 40 ltr                     | - 60 ltr.                    | - 90 ltr.                                 |
| Cable length:                      | 4 m                          | 4 m                          | 4 m                                       |
| Weight with paddle:                | 5.3 kg                       | 6.2 kg                       | 7.0 kg                                    |
| Max. paddle diameter               | 120 mm                       | 150 mm                       | 170 mm                                    |
| Paddle set:                        | Type WK 120                  | Type WK 140                  | Type MK 160                               |
|                                    | for plaster, screed, mortar, | for plaster, screed, mortar, | for concrete, screed, mortar of all kinds |
|                                    | filler, etc.                 | filler, etc.                 | quartz-filled epoxy resin mortar, etc.    |
| Item number with HEXAFIX coupling: | 25100                        | 25118                        | 25142                                     |
| Item number with M-14 connection:  | 25106                        | 25124                        | 25148                                     |