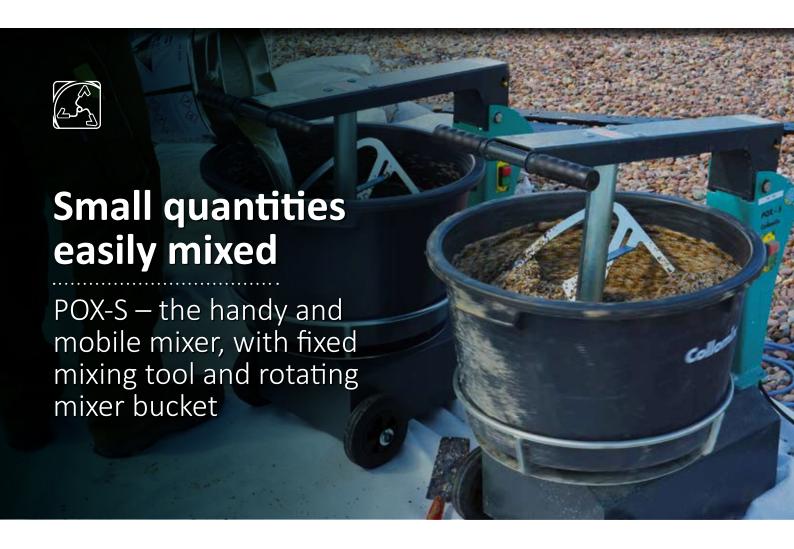

## > POX-S rotation mixer

## **POX-S** rotation mixer

- Handy and mobile mixer with fixed mixing tool and rotating mixing bucket
- Mixing effect through rotating mixing bucket
- The edge and floor wiper reinforces the mixing effect while preventing material deposits on the side of the mixing bucket
- Highly mobile thanks to compact design and light weight
- A transport trolley is available as an accessory for transporting the buckets, no more hauling necessary
- Ideal for compact and plastic mortar, screed, plaster with grit additive and lean concrete
- The practical assistant for bricklayers, screed layers gardeners and landscapers, restorers, etc.