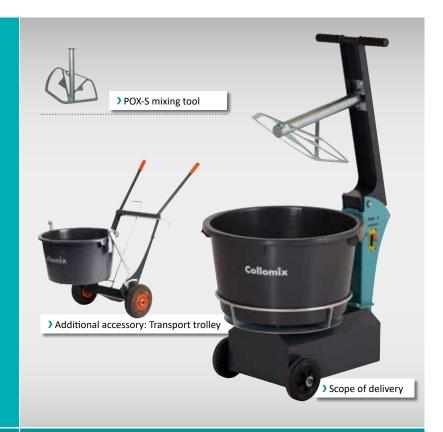

## **POX-S** rotation mixer

- Handy and mobile mixer with fixed mixing tool and rotating mixing bucket
- Mixing effect through rotating mixing bucket
- The edge and floor wiper reinforces the mixing effect while preventing material deposits on the side of the mixing bucket
- Highly mobile thanks to compact design and light weight
- A transport trolley is available as an accessory for transporting the buckets, no more hauling necessary
- Ideal for compact and plastic mortar, screed, plaster with grit additive and lean concrete
- The practical assistant for bricklayers, screed layers gardeners and landscapers, restorers, etc.

| Mixing quantity:                        | up to 40 litres      |
|-----------------------------------------|----------------------|
| Bucket capacity:                        | 65 litres            |
| Rotary plate output:                    | 0.75 kW / 230 V      |
| Bucket speed:                           | 50 rpm <sup>-1</sup> |
| Weight (empty):                         | 48 kg                |
| Dimensions:                             | 60 x 82 x 77 cm      |
|                                         |                      |
| POX-S item no.:                         | 37124                |
| POX mixing tool item no.:               | 70190                |
|                                         |                      |
| Additional accessory                    |                      |
| 65 L mixing bucket item no.:            | 60403                |
| Transport trolley 65 L bucket item no.: | 70183                |
| •                                       |                      |