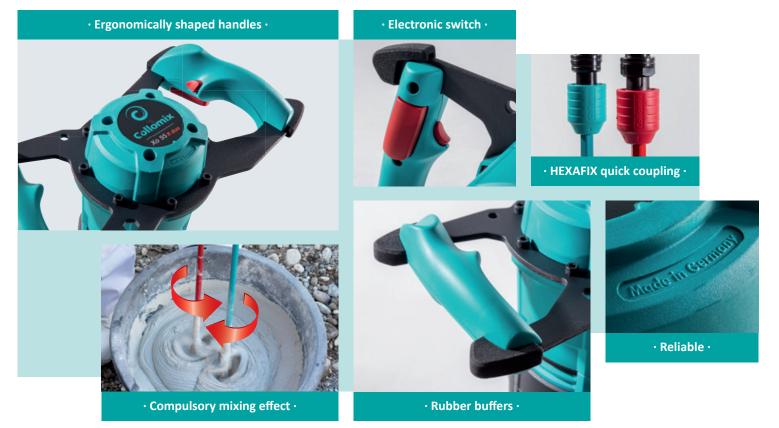

#### Hand mixers Xo-R duo

- Counter-rotating mixing tools ensure intensive mixing of even the heaviest materials in the shortest possible time – that's the nature of forced-action mixing!
- Easy to guide in the material as there is no countertorque acting on the operator via the paddles
- Maximum output thanks to the high-performance gearbox and motor
- Sensitive speed development via electronic switch
- More functionality in operation, such as the practical rubber buffers for setting it down gently
- The Xo-R duos support your back while working due to their adjusted working height
- Sturdy and durable, even in the toughest conditions
- Reversal of the mixing effect via simple exchange of the mixing tools. With the Hexafix quick coupling, this happens fast.
- For heavy materials, you mix from bottom to top; for soft and liquid materials, you mix from top to bottom
- 2-year warranty