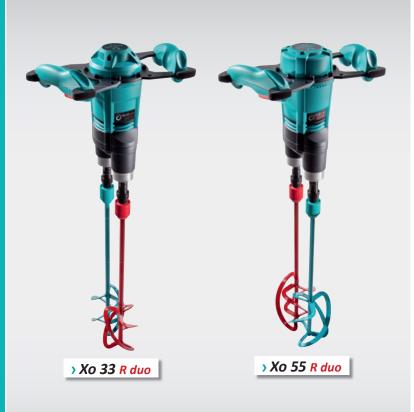

#### **Technical data** Xo 33 R duo Xo 55 R duo 1200 watts 1600 watts Rated power: Voltage: 230 V~ 230 V~ On-load speed: - 360 rpm - 450 rpm - 90 ltr. Mixed amount, recommended: - 50 ltr PUR cable length: 4 m 4 m Weight with paddle: 7.3 kg 8.8 kg Total paddle Ø: 190 mm 210 mm Type MKD 120 HF Type MKD 140 HF Paddle set: for plaster, screed, mortar, for plaster, screed, mortar, putty, etc. putty, etc. Item no : 25154 25160