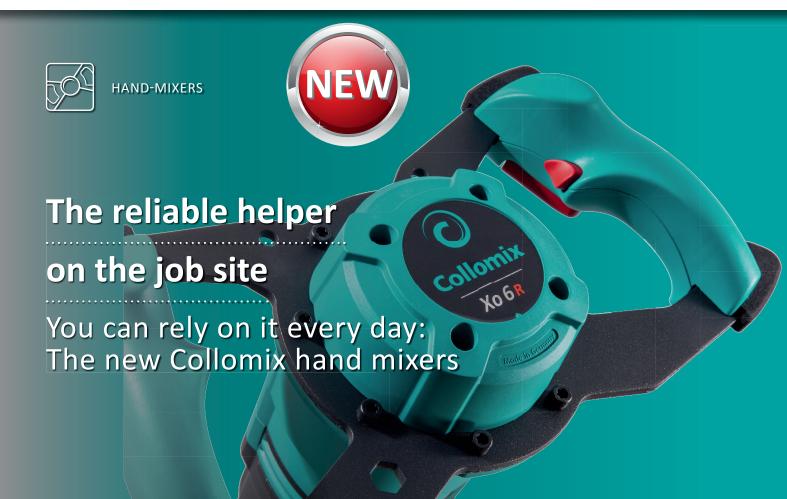

## Hand mixers Xo-R

- The proven mixer programme with even more power for the best work results.
- Maximum output thanks to the high-performance gearbox and motor
- Sensitive speed development via electronic switch
- More functionality in operation, such as the practical rubber buffers for setting it down gently
- The Xo-R helps support your back while working due to its adjusted working height \_\_\_\_\_\_
- No unintentional starting thanks to the electronic safety switch
- Work fatigue-free thanks to the comfortable handles
- Easily change the paddle using the HEXAFIX quick coupling
- Sturdy, even in the toughest conditions
- 3-year warranty (by registering)