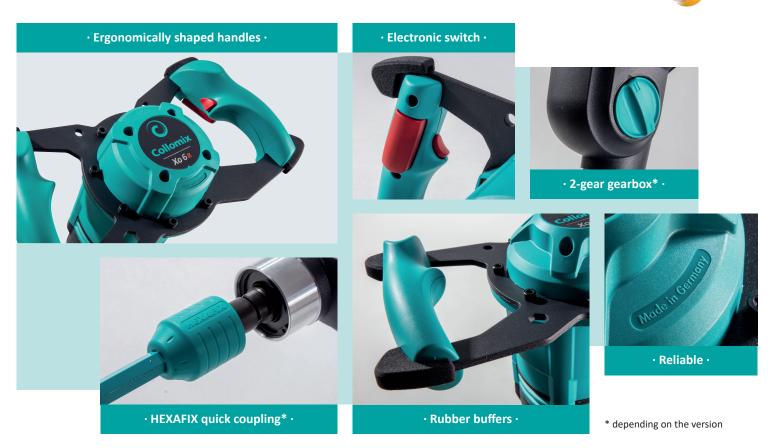

## Hand mixers Xo-R

- The proven mixer programme with even more power for the best work results.
- Maximum output thanks to the high-performance gearbox and motor
- Sensitive speed development via electronic switch
- More functionality in operation, such as the practical rubber buffers for setting it down gently
- The Xo-R helps support your back while working due to its adjusted working height \_\_\_\_\_\_
- No unintentional starting thanks to the electronic safety switch
- Work fatigue-free thanks to the comfortable handles
- Easily change the paddle using the HEXAFIX quick coupling
- Sturdy, even in the toughest conditions
- 3-year warranty (by registering)