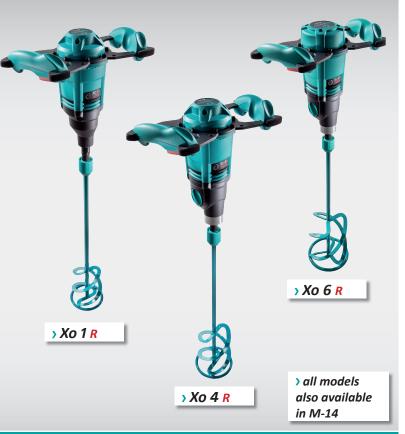

 $\mathbf{O}$ 

| Technical data                     | Xo 1 R                       | Xo 4 R                       | Xo 6 R                                    |
|------------------------------------|------------------------------|------------------------------|-------------------------------------------|
| Rated power:                       | 1150 watts                   | 1500 watts                   | 1750 watts                                |
| Voltage:                           | 230 V~                       | 230 V~                       | 230 V~                                    |
| On-load speed 1st gear:            | - 640 rpm                    | - 420 rpm                    | - 400 rpm                                 |
| On-load speed 2nd gear:            |                              | - 590 rpm                    | - 560 rpm                                 |
| Mixed amount, recommended:         | - 40 ltr                     | - 60 ltr.                    | - 90 ltr.                                 |
| Cable length:                      | 4 m                          | 4 m                          | 4 m                                       |
| Weight with paddle:                | 5.3 kg                       | 6.2 kg                       | 7.0 kg                                    |
| Max. paddle diameter               | 120 mm                       | 150 mm                       | 170 mm                                    |
| Paddle set:                        | Type WK 120                  | Type WK 140                  | Туре МК 160                               |
|                                    | for plaster, screed, mortar, | for plaster, screed, mortar, | for concrete, screed, mortar of all kinds |
|                                    | filler, etc.                 | filler, etc.                 | quartz-filled epoxy resin mortar, etc.    |
| Item number with HEXAFIX coupling: | 25100                        | 25118                        | 25142                                     |
| Item number with M-14 connection:  | 25106                        | 25124                        | 25148                                     |