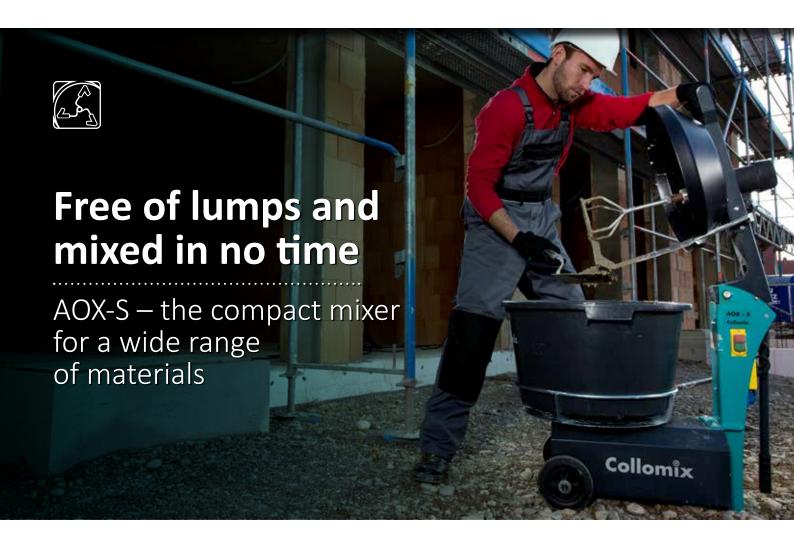

## **AOX-S** rotation mixer

- Compact mixer for a wide range of materials
- With fast-running mixing tool ( -610 rpm) and simultaneously rotating bucket for lump-free mixtures
- The edge wiper reinforces the mixing effect while preventing material deposits on the side of the bucket
- Exchangeable mixing tools for different material viscosities and thicknesses
- Highly mobile thanks to compact design and light weight
- A transport trolley is available as an accessory for transporting the buckets
- Ideal for thin-bed mortars, membrane compounds, tile and reinforcing adhesives, putty, mortar and much more
- The practical assistant for bricklayers, screed layers, floor layers, painters, restorers, etc.