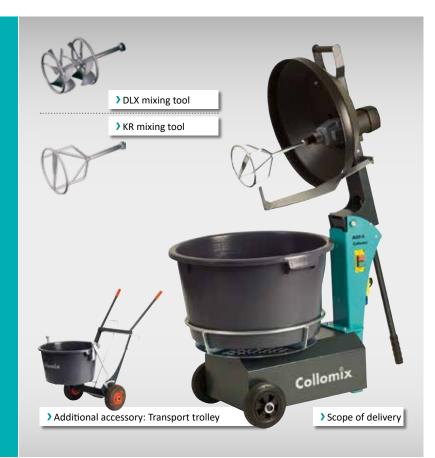

## **AOX-S** rotation mixer

- Compact mixer for a wide range of materials
- With fast-running mixing tool ( -610 rpm) and simultaneously rotating bucket for lump-free mixtures
- The edge wiper reinforces the mixing effect while preventing material deposits on the side of the bucket
- Exchangeable mixing tools for different material viscosities and thicknesses
- Highly mobile thanks to compact design and light weight
- A transport trolley is available as an accessory for transporting the buckets
- Ideal for thin-bed mortars, membrane compounds, tile and reinforcing adhesives, putty, mortar and much more
- The practical assistant for bricklayers, screed layers, floor layers, painters, restorers, etc.

| Mixing quantity:                     | up to 40 litres |
|--------------------------------------|-----------------|
| Bucket capacity:                     | 65 litres       |
| Mixing tool output:                  | 1.1 kW / 230 V  |
| Mixing tool on-load speed:           | 610 rpm         |
| Bucket speed:                        | 18 rpm          |
| Weight (empty):                      | 51 kg           |
| Dimensions:                          | 60 x 82 x 87 cm |
|                                      |                 |
| AOX-S item no.:                      | 37123           |
| DLX mixing tool item no.:            | 70149           |
| KR mixing tool item no.:             | 70151           |
|                                      |                 |
| Accessories                          |                 |
| 65 L mixing bucket item no.:         | 60403           |
| Transport trolley (option) item no.: | 70183           |
|                                      |                 |