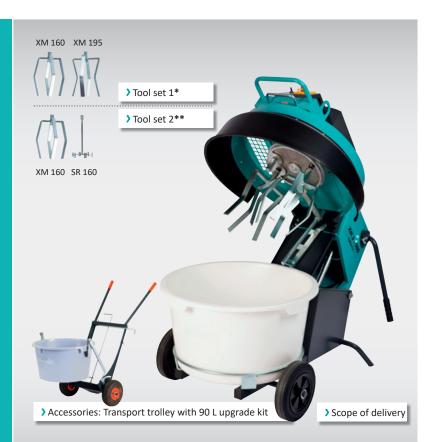

| lechnical data               |                        |
|------------------------------|------------------------|
| Mixing quantity:             | up to 70 litres        |
| Bucket capacity:             | 90 litres              |
| Mixing tool output:          | 1.5 kW / 400 V         |
| Speed of mixing tool:        | 2 x 185   1 x 670 rpm  |
| Scraper speed:               | 40 rpm <sup>-1</sup>   |
| Weight (empty):              | 117 kg                 |
| Dimensions:                  | 107.5 x 75.8 x 84.5 cm |
|                              |                        |
| XM 3 - 400 V item no.:       | 39015                  |
| XM 160 mixing tool item no.: | 70153                  |
| XM 195 mixing tool item no.: | 70155                  |
| SR 160 mixing tool item no.: | 70157                  |
| 90 L mixing bucket item no.: | 60261                  |
| Transport trolley item no.:  | 70183                  |
| 90 L upgrade set item no.:   | 60318                  |
|                              |                        |