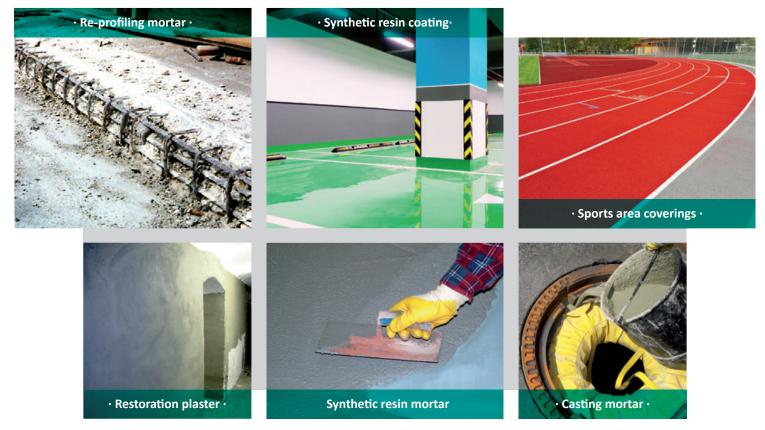

## XM-3 900 forced-action mixer

- Forced-action mixer with high torque for fast and optimised mixing with perfect material characteristics.
- Ideal for industrial floor coatings, sythetic resin systems, concrete renovation, ETICS, blast furnace construction, sewer and water pipe renovation, floor construction, sports area coverings, etc.
- 2 mixing bodies with edge scraper, plus 2 different mixing speeds
- High hourly throughput possible thanks to alternating mixing buckets (-1 to /h)
- Timer (90, 180 sec., permanent mode)
- A transport trolley accessory completes the system
- Recommended by leading building chemical manufacturers

| Material (weight without the addition of water) | *WS1 | **WS2    |
|-------------------------------------------------|------|----------|
| Earth-moist concrete -16 mm grain size          | •    | •        |
| Cement screed                                   | •    | <b>_</b> |
| Prebagged loam rendering without fibres         | •    | 0        |
| Heat insulation plaster                         | •    | •        |
| Breathable lightweight render                   | •    | •        |
| Natural stone mortar/cobblestone mortar         | •    | •        |
| 2K pavement grout (up to 1.2 mm)                | •    | •        |
| Tile adhesive(flexible mortar)                  | •    | •        |
| thin/fluid screed types                         | •    | 0        |
| thin/fluid mortar types                         | •    | •        |
| Bonding agents as rendering base                | •    | 0        |
| Grout                                           | •    | 0        |
| Joint-sealing compounds                         | •    | 0        |
| Bonding agents                                  | •    | 0        |
| 2K seaming slurries                             | •    | 0        |
| Levelling compounds                             | •    | 0        |
| 2K epoxy resin sand mixture                     | •    | •        |
| Heat insulation adhesive                        | •    | •        |
| High-performance mortar (Flowstone)             | •    | •        |
| Restoration plaster                             | •    | •        |
| 2K re-profiling mortar                          | •    | •        |
| Cast concrete                                   | •    | •        |
| Synthetic resin mortar                          | •    | •        |
| Synthetic resin coatings                        | •    | Ð        |